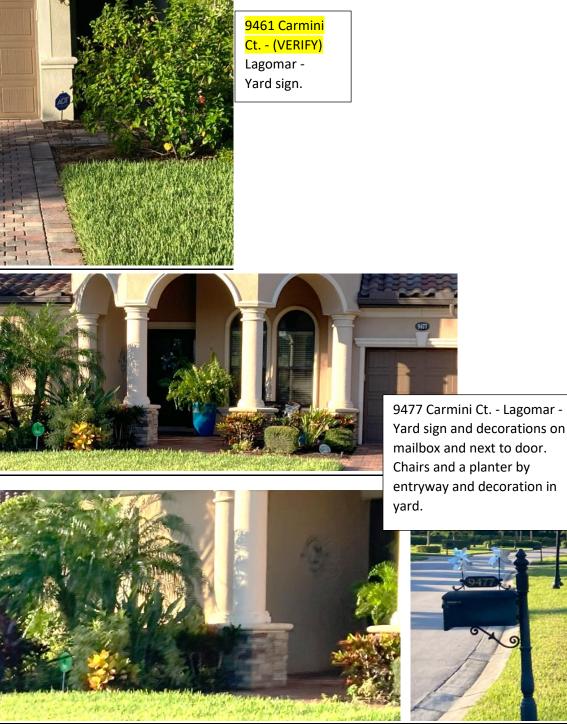

9454 Carmini Ct. - Lagomar -Chairs at entryway. Decorations on mailbox.

9453 Carmini Ct. -Lagomar -Decorations on door.

Yard sign and decorations on mailbox and next to door. Chairs and a planter by entryway and decoration in